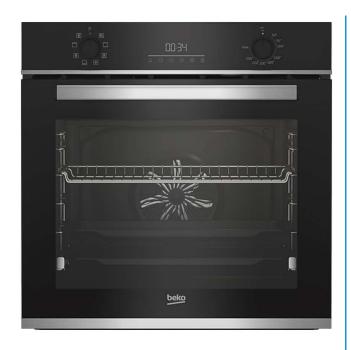

## BEKO OVEN ELEC. 8 FUNCTION BLACK+S/STEEL

Model Number: BBIM13300XD

| KEY FEATURES:      |                  |
|--------------------|------------------|
| Product Type:      | Oven             |
| Installation Type: | Built-in         |
| Colour:            | Black            |
| Fuel Type:         | Electric         |
| Capacity:          | 72L              |
| Main Oven Type:    | Multi-Functional |
| Energy Rating:     | Α                |